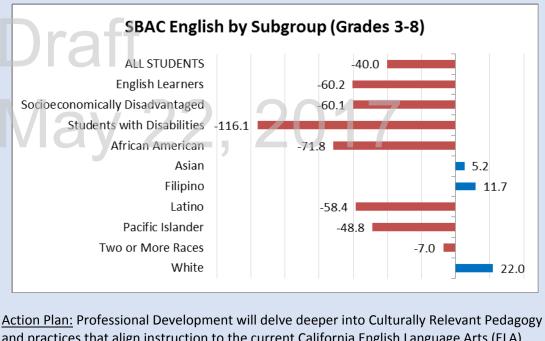

## **ENGLISH LANGUAGE ARTS**

The average distance from SBAC English Level 3 (standards met) for all students is 40 points below Level 3. For this reason, SBAC English is an area of greatest need districtwide.

Action Plan: Professional Development will delve deeper into Culturally Relevant Pedagogy and practices that align instruction to the current California English Language Arts (ELA) Standards. Administrators and teachers will ensure that curriculum materials and units are relevant and diverse in nature. Professional development will be provided for all teachers and staff on differentiated instruction and support (professional development in LCAP Goal 2.02). A special emphasis on the Universal Design for Learning (UDL) model will serve as an effective strategy to support students with disabilities. The District will also establish a multi-tiered level of support to meet the needs of all students. The Grad Tutor program (LCAP Goal 1.12) will help provide additional support to students who need it most. Read 180/System 44 (LCAP Goal 1.13) will continue to help. Practices for African American Student Support and Success (LCAP Goal 1.14) will continue to provide academic (and socio-emotional) support.