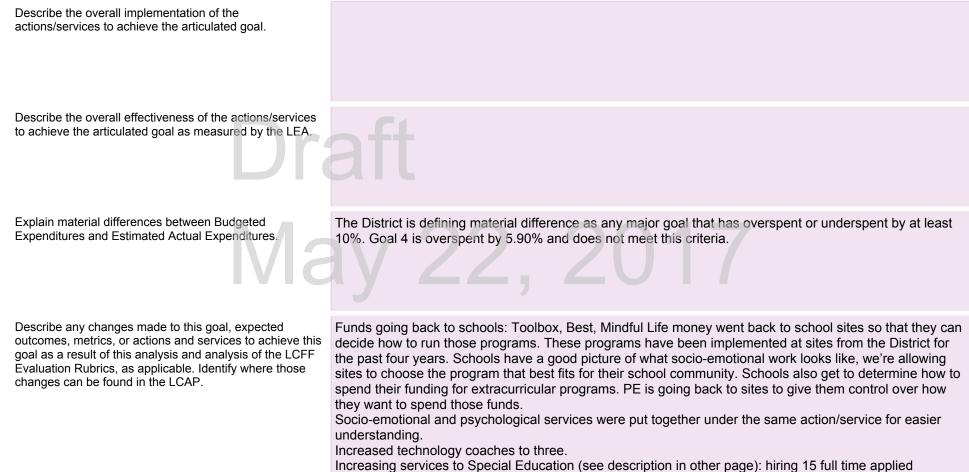

Referring to the LCFF Evaluation Rubrics, identify any state indicator or local performance indicator for which overall performance was in the "Red" or "Orange" performance category or where the LEA received a "Not Met" or "Not Met for Two or More Years" rating. Additionally, identify any areas that the LEA has determined need significant improvement based on review of local performance indicators or other local indicators. What steps is the LEA planning to take to address these areas with the greatest need for improvement?

Referring to the LCFF Evaluation Rubrics, identify any state indicator for which performance for any student group was two or more performance levels below the "all student" performance. What steps is the LEA planning to take to address these performance gaps?