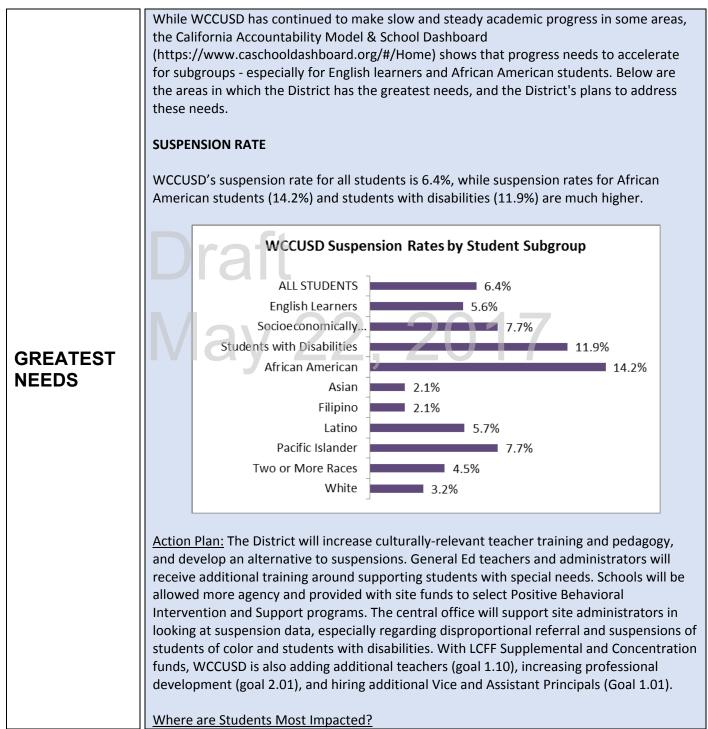

Referring to the LCFF Evaluation Rubrics, identify any state indicator or local performance indicator for which overall performance was in the "Red" or "Orange" performance category or where the LEA received a "Not Met" or "Not Met for Two or More Years" rating. Additionally, identify any areas that the LEA has determined need significant improvement based on review of local performance indicators or other local indicators. What steps is the LEA planning to take to address these areas with the greatest need for improvement?

| PERFORMANCE<br>GAPS | <ul> <li>As mentioned above, there are performance gaps for student subgroups, including:         <ol> <li><u>Graduation Rate</u>- English Learners, Students with Disabilities</li> <li><u>English Language Arts</u> - African American, Pacific Islander, Students with Disabilities</li> </ol> </li> </ul> |
|---------------------|---------------------------------------------------------------------------------------------------------------------------------------------------------------------------------------------------------------------------------------------------------------------------------------------------------------|
| GAFS                | <ol> <li><u>Math</u> - African American, Pacific Islander, Students with Disabilities</li> <li>The district plan for addressing these performance gaps is addressed above in the section entitled "Greatest Needs."</li> </ol>                                                                                |