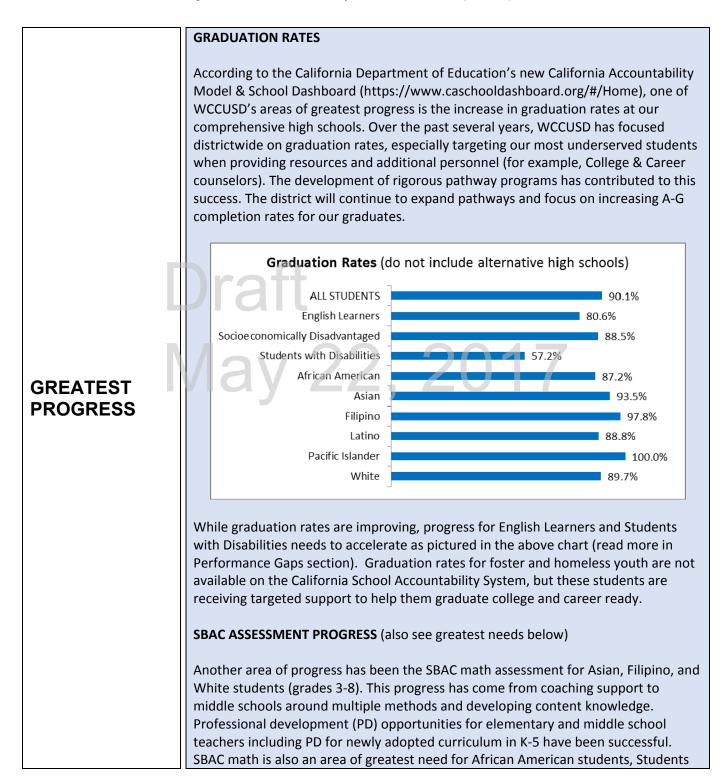

# **REVIEW OF PERFORMANCE**

Based on a review of performance on the state indicators and local performance indicators included in the LCFF Evaluation Rubrics, progress toward LCAP goals, local self-assessment tools, stakeholder input, or other information, what progress is the LEA most proud of and how does the LEA plan to maintain or build upon that success? This may include identifying any specific examples of how past increases or improvements in services for low-income students, English learners, and foster youth have led to improved performance for these students.

| with Disabilities, and Pacific Islanders. Socioeconomically disadvantaged students |
|------------------------------------------------------------------------------------|
| and English learners likewise did not see the same progress. This is addressed in  |
| more detail in the next section on greatest needs.                                 |