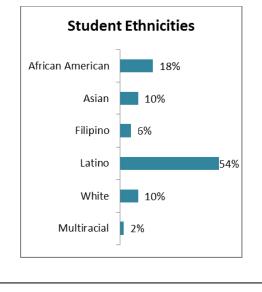

# THE STORY

Briefly describe the students and community and how the LEA serves them.

West Contra Costa Unified School District serves the economically and ethnically diverse populations of Richmond, El Cerrito, San Pablo, Pinole, Hercules, and unincorporated areas of Bayview-Montalvin Manor, East Richmond Heights, El Sobrante, Kensington, North Richmond, and Tara Hills. WCCUSD enrolled 31,267 students in the 2016-17 school year, and has 54 schools and 3,308 full and part-time staff.

Seventy-four percent of WCCUSD students are low income and/or English learners. Our district also has 137 foster youth and 755 homeless children. Most students (70.6%) are classified as low income, which means they receive free or reduced price lunch (FRPM). More than one in three students (35%) are English Learners (EL), exceeding the state's rate of 21%. Most English Learners (83%) are native Spanish speakers, with at least 47 other non-English languages represented.