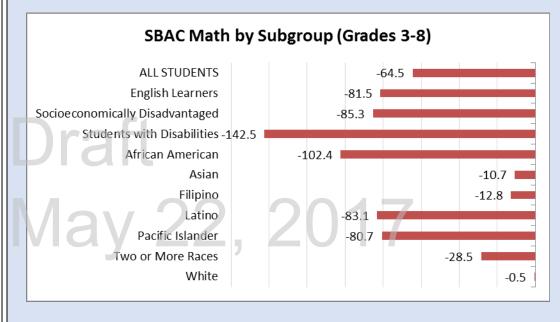

# MATHEMATICS

The average distance from SBAC Math Level 3 (standards met) for all students is 64.5 points below Level 3.

<u>Action Plan</u>: The district will target coaching support at schools of greatest need. Schools will be provided with ongoing, site-embedded professional development that targets areas of greatest need. The Grad Tutor program (LCAP Goal 1.12) will help provide additional support to students who need it most. Practices for African American Student Support and Success (LCAP Goal 1.14) will continue to provide academic (and socio-emotional) support.