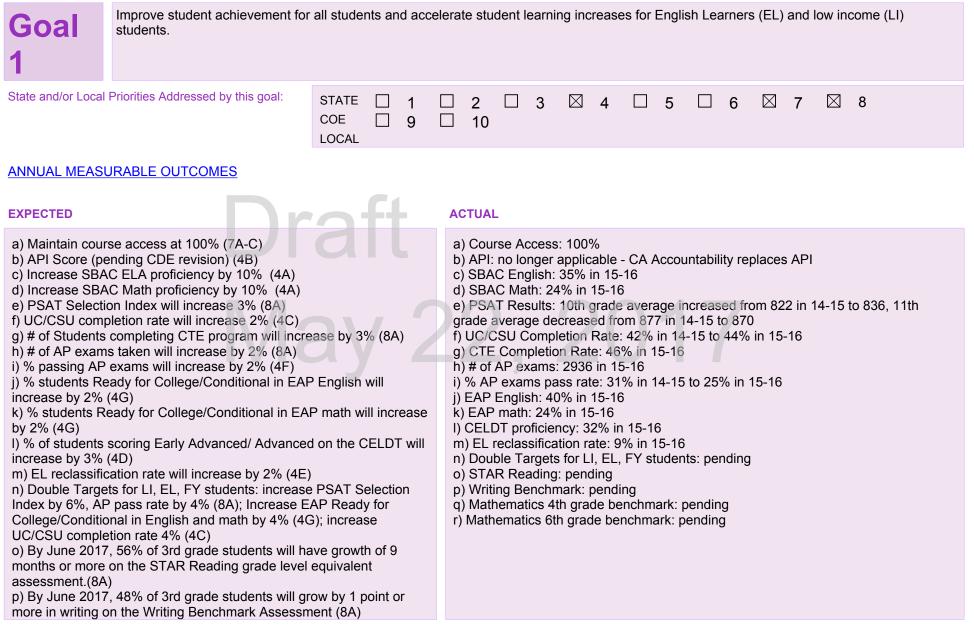

# **LCAP** Goals

The 2017-18 LCAP has five goals that are targeted to improve student outcomes for all students:

- 1) Improve student achievement for all students and accelerate student learning increases for English Learner (EL) and low income (LI) students
- 2) Improve instructional practice through professional development and professional learning communities at schools and recruiting and retaining high quality teachers and principals
- 3) Increase parent and community engagement, involvement, and satisfaction
- 4) Improve student engagement and climate outcomes, and allocate services to English Learner (EL) and Low Income (LI) students
- 5) Provide basic services to all students, including facilities, access to materials and technology

# Annual Update LCAP Year Reviewed: 2016-17

Complete a copy of the following table for each of the LEA's goals from the prior year LCAP. Duplicate the table as needed.

q) In 2016-17, 45% (+4.5%) of Grade 4 students will score 70% or higher on the standards-aligned mathematics benchmark assessment items. (8A)

r) ln 2016-17, 35% (+5.9%) of Grade 6 students will score 70% or higher on the standards-aligned mathematics benchmark assessment items. (8A)